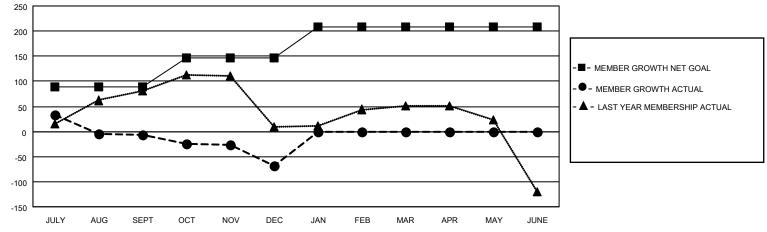

## LOCATION INDIA

District 322C2

Results as of: 12/31/2022

| Clubs                 |               |           |               | Members               |                         |                         |                                                    |
|-----------------------|---------------|-----------|---------------|-----------------------|-------------------------|-------------------------|----------------------------------------------------|
| RESULTS FOR 2022-2023 |               |           |               | RESULTS FOR 2022-2023 |                         |                         |                                                    |
| QUARTER               | NEW CLUB GOAL | NEW CLUBS | DROPPED CLUBS | QUARTER ME            | MBER GROWTH NET<br>GOAL | MEMBER GROWTH<br>ACTUAL | DROPPED<br>MEMBERS ACTUAL<br>(including transfers) |
| JULY/AUG/SEPT         | 0             | 1         | 5             | JULY/AUG/SEPT         | 88                      | 88                      | 83                                                 |
| OCT/NOV/DEC           | 2             | 1         | 1             | OCT/NOV/DEC           | 58                      | 75                      | 134                                                |
| JAN/FEB/MAR           | 2             | 0         | 0             | JAN/FEB/MAR           | 63                      | 0                       | 0                                                  |
| APR/MAY/JUNE          | 0             | 0         | 0             | APR/MAY/JUNE          | 0                       | 0                       | 0                                                  |