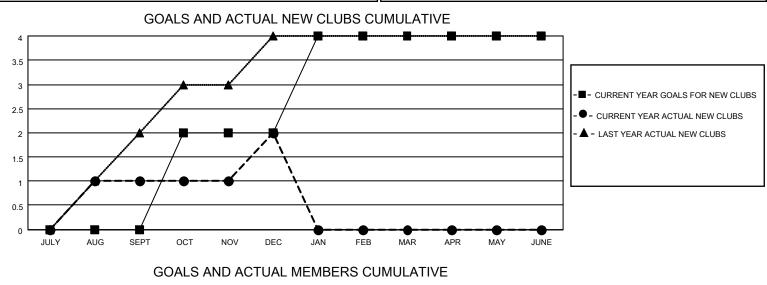

## LOCATION INDIA

District 322C2

Results as of: 12/31/2022

| Clubs                 |               |           |               | Members               |                         |                         |                                                    |
|-----------------------|---------------|-----------|---------------|-----------------------|-------------------------|-------------------------|----------------------------------------------------|
| RESULTS FOR 2022-2023 |               |           |               | RESULTS FOR 2022-2023 |                         |                         |                                                    |
| QUARTER               | NEW CLUB GOAL | NEW CLUBS | DROPPED CLUBS | QUARTER ME            | MBER GROWTH NET<br>GOAL | MEMBER GROWTH<br>ACTUAL | DROPPED<br>MEMBERS ACTUAL<br>(including transfers) |
| JULY/AUG/SEPT         | 0             | 1         | 5             | JULY/AUG/SEPT         | 88                      | 88                      | 83                                                 |
| OCT/NOV/DEC           | 2             | 1         | 1             | OCT/NOV/DEC           | 58                      | 75                      | 134                                                |
| JAN/FEB/MAR           | 2             | 0         | 0             | JAN/FEB/MAR           | 63                      | 0                       | 0                                                  |
| APR/MAY/JUNE          | 0             | 0         | 0             | APR/MAY/JUNE          | 0                       | 0                       | 0                                                  |